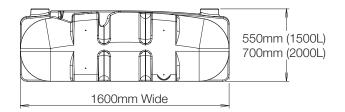

## **FAT SAM Dimensions**

## FAT SAM Range

| Bailey Code | Capacity | Length | Width  | Height | Outlet Size | Lid Size   | Weight |
|-------------|----------|--------|--------|--------|-------------|------------|--------|
| BTFS1500    | 1,500L   | 2350mm | 1600mm | 550mm  | 50mm        | 400mm (x2) | 75kg   |
| BTFS2000    | 2,000L   | 2350mm | 1600mm | 700mm  | 50mm        | 400mm (x2) | 85kg   |