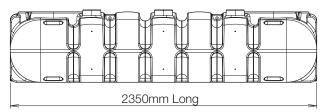

## **FAT SAM Dimensions**

## FAT SAM Range

| Bailey Code | Capacity | Length | Width  | Height | Outlet Size | Lid Size   | Weight |
|-------------|----------|--------|--------|--------|-------------|------------|--------|
| BTFS1500    | 1,500L   | 2350mm | 1600mm | 550mm  | 50mm        | 400mm (x2) | 75kg   |
| BTFS2000    | 2,000L   | 2350mm | 1600mm | 700mm  | 50mm        | 400mm (x2) | 85kg   |