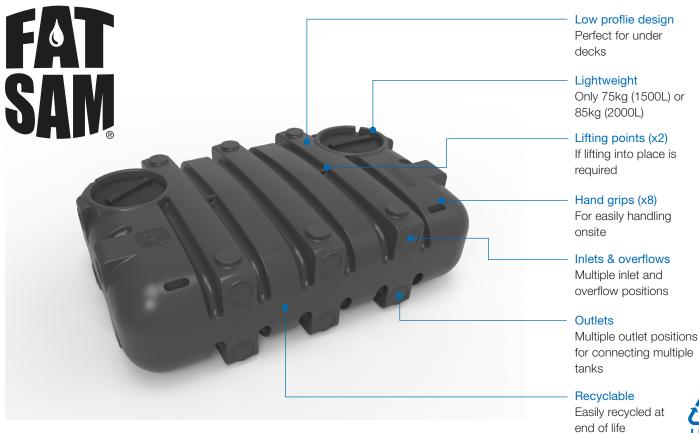

# NEW BAILEY UNDER DECK WATER TANKS WATER STORAGE THATS OUT OF SIGHT

Patent Application Number Pending

FAT

SAM

www.tanks.co.nz

**BAILEY** The number one name in water

FS.072020

**FAT SAM's** patent pending design is the ulimate out of sight urban water storage tank. Suitable for new builds or retrofitted under existing decks FAT SAM is the ideal solution when outdoor space is at a premium. FAT SAM can be fitted with a submersible pump to provide water to outside taps, toilets and washing machines.

**Stormwater retention** From conception FAT SAM has been designed to make light work of council requirements for stormwater retention. Multiple downpipe inlet and overflow positions are available on both the sides and ends of FAT SAM allowing easy installation and connection of reduced flow orifces. Multiple FAT SAM's can be easily linked together where greater capcaity is required.